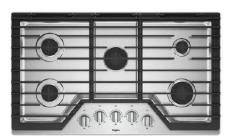

# Designer Appointed Features | KITCHEN APPLIANCES

1

Designer Appointed Features are home details and finishes curated by the talented design professionals responsible for the distinctive looks found in our model homes.

#### **2 COOKTOP**

Whirlpool Stainless Steel