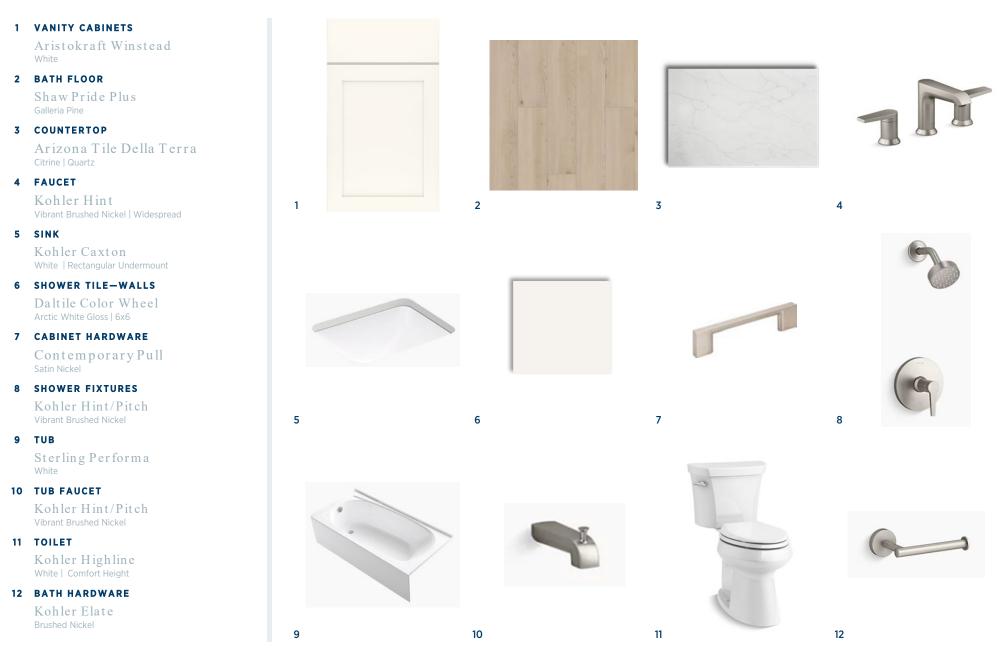

## Designer Appointed Features | primary bathroom - warm contemporary

Designer Appointed Features are home details and finishes curated by the talented design professionals responsible for the distinctive looks found in our model homes.

EDGE AT WOLF RANCH | AYERS PRAIRIE HOME SITE 30 | 9547 CARCASSONNE PLACE | COLORADO SPRINGS, CO 80924 Photographs, renderings, and floor plans are for representational purposes only and may not reflect the exact features or dimensions of your home; actual product may differ. All dimensions are subject to field variations. Prices and offers subject to change without notice. This is not an offering where prohibited by law. Not all images may be shown. See online or onsite Sales Consultants for details.