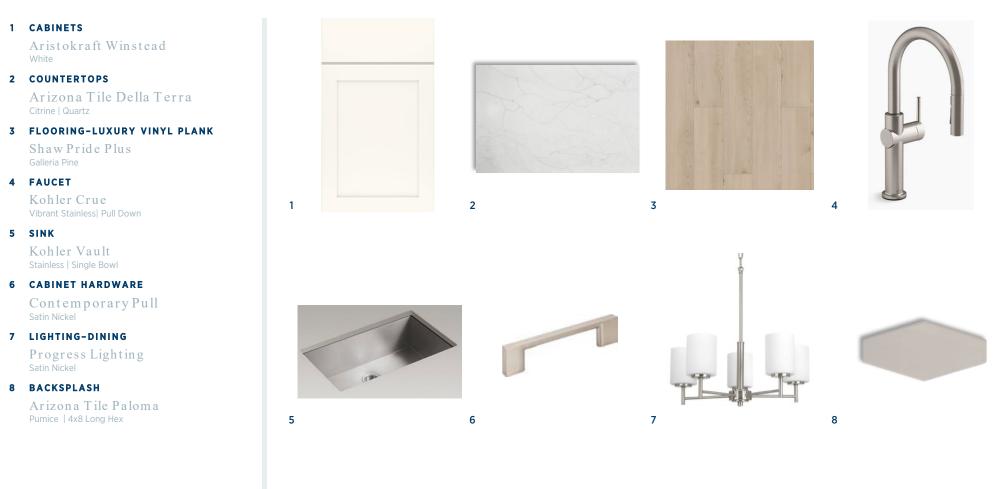

### Designer Appointed Features | KITCHEN- WARM CONTEMPORARY

Designer Appointed Features are home details and finishes curated by the talented design professionals responsible for the distinctive looks found in our model homes.

Photographs, renderings, and floor plans are for representational purposes only and may not reflect the exact features or dimensions of your home; actual product may differ. All dimensions are subject to field variations. Prices and offers subject to change without notice. This is not an offering where prohibited by law. Not all images may be shown. See online or onsite Sales Consultants for details.