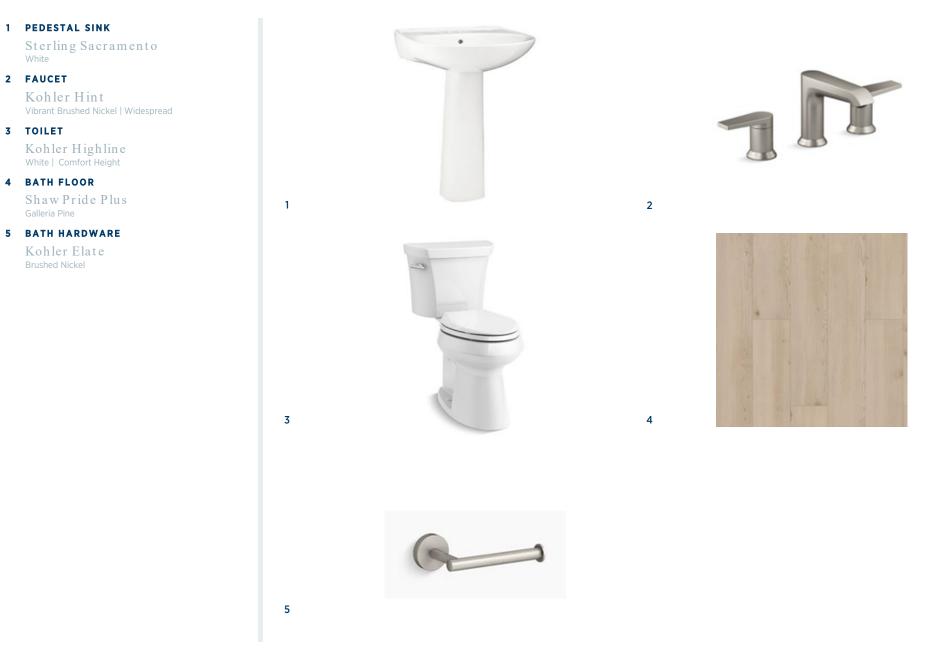

# Designer Appointed Features | MAIN LEVEL POWDER ROOM- WARM CONTEMPORARY

Designer Appointed Features are home details and finishes curated by the talented design professionals responsible for the distinctive looks found in our model homes.

your home; actual product may differ. All dimensions are subject to field variations. Prices and offers subject to change without notice. This is not an offering where prohibited by law. Not all images may be shown. See online or onsite Sales Consultants for details.