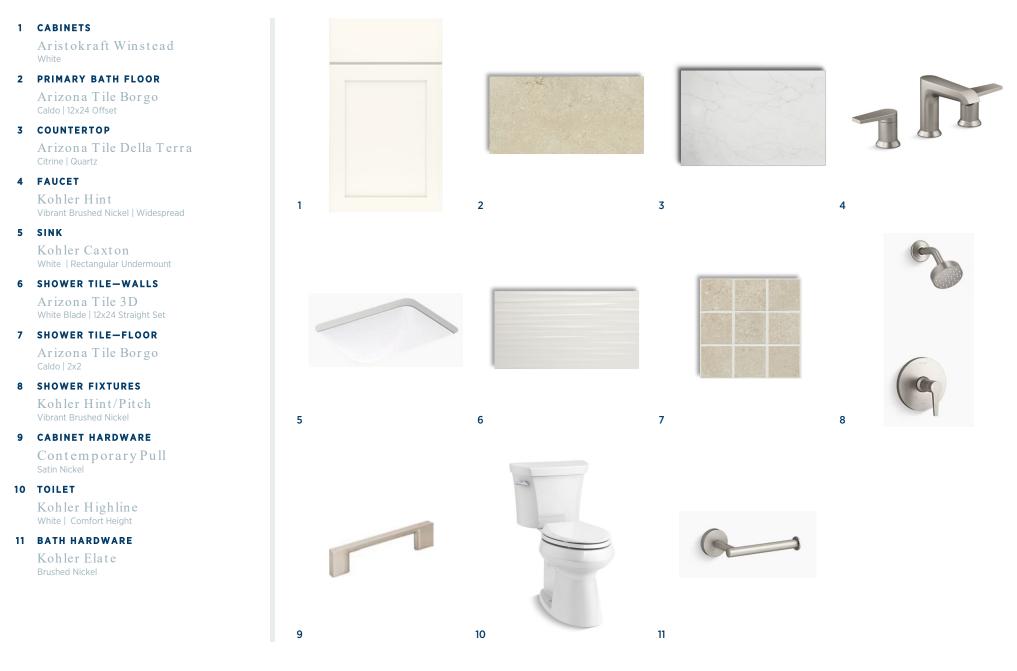

## Designer Appointed Features | primary bathroom - warm contemporary

Designer Appointed Features are home details and finishes curated by the talented design professionals responsible for the distinctive looks found in our model homes.

EDGE AT WOLF RANCH | AYERS PRAIRIE HOME SITE 30 | 9547 CARCASSONNE PLACE | COLORADO SPRINGS, CO 80924 Photographs, renderings, and floor plans are for representational purposes only and may not reflect the exact features or dimensions of your home; actual product may differ. All dimensions are subject to field variations. Prices and offers subject to change without notice. This is not an offering where prohibited by law. Not all images may be shown. See online or onsite Sales Consultants for details.