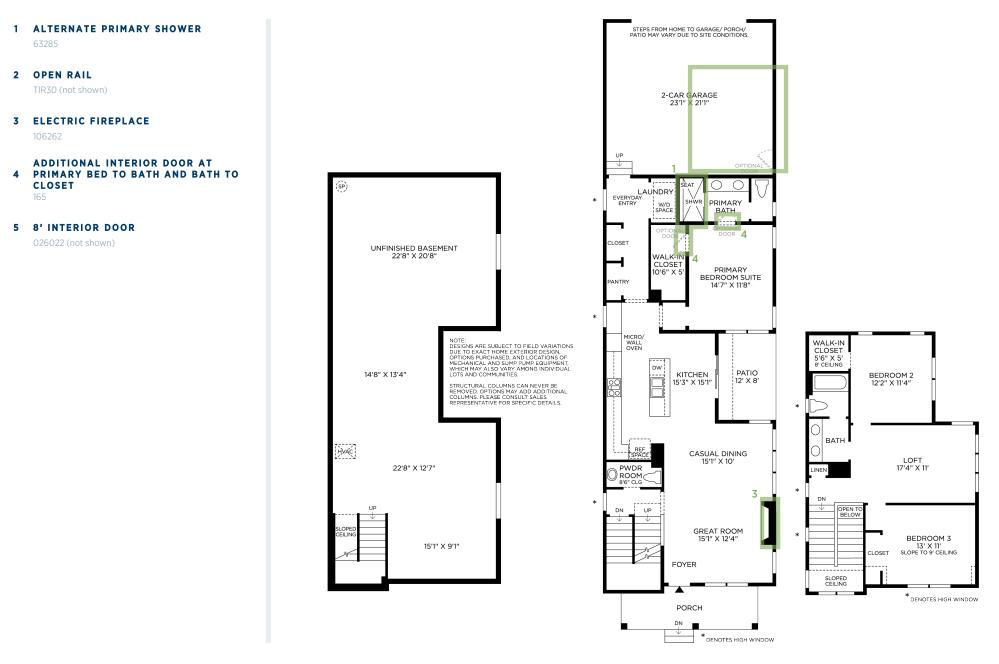

# Designer Appointed Features | EXTERIOR SELECTIONS

Designer Appointed Features are home details and finishes curated by the talented design professionals responsible for the distinctive looks found in our model homes.

EDGE AT WOLF RANCH | AYERS PRAIRIE

HOME SITE 30 | 9547 CARCASSONNE PLACE | COLORADO SPRINGS, CO 80924

your home; actual product may differ. All dimensions are subject to field variations. Prices and offers subject to change without notice. This is not an offering where prohibited by law. Not all images may be shown. See online or onsite Sales Consultants for details.